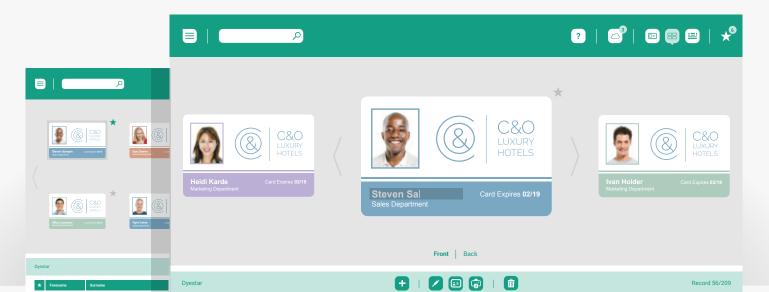

#### **Simplicity Of Use With** Stress Free Software

With multiple ways to view the ID records you can choose how you use the software. On card editing allows for easier and faster editing of cards meaning more time to get on with your other tasks.