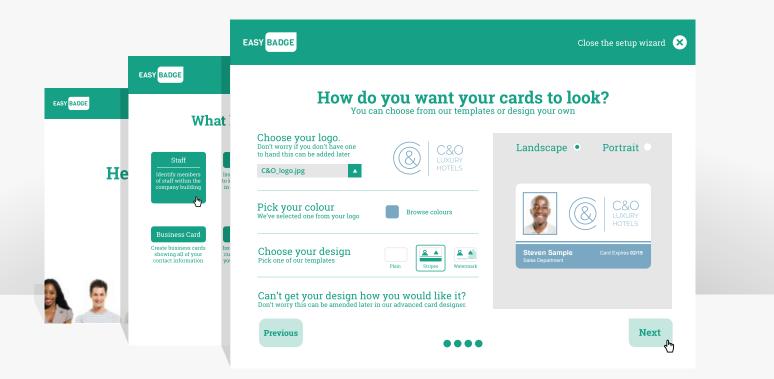

## **Printing In 5 Minutes** With The Set-Up Wizard

The easy step by step EasyBadge Wizard allows you to quickly create the database and a fantastic looking ID card design all in a matter of minutes

## **Card Design Wizard** Professional Designs In Seconds

Although EasyBadge will automatically create stunning card designs based on any logo that is uploaded you can easily create additional designs from scratch or from existing designs quickly and easily.