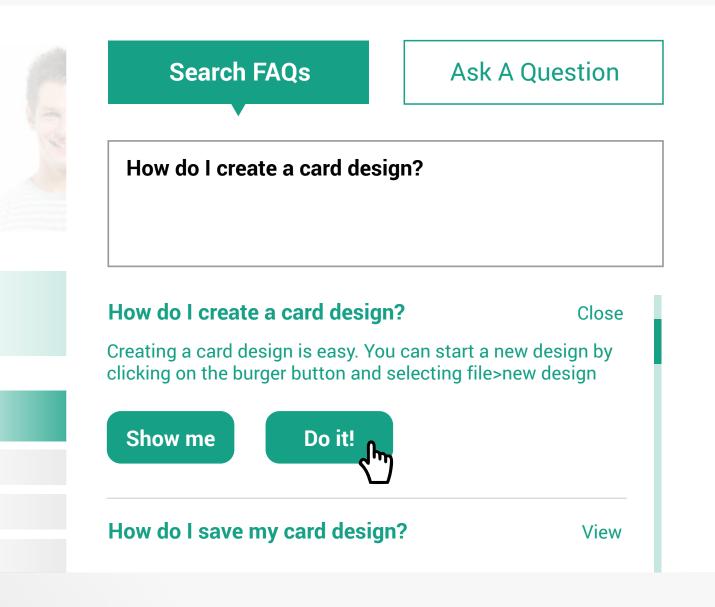

# **Built In Support** Help Is At Hand

Instead of searching through a manual the Easybadge support section allows you to ask your question directly in the software. Not only do you get an answer, in some instances, the software can actually perform the task you are having difficulty with!

In the unlikely event that you can't find an answer to your problem you can ask a question directly to the developers via the "ask a question" section.