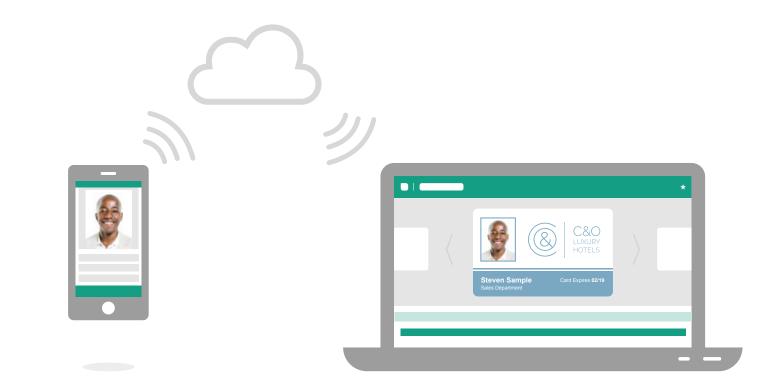

# **EasyBadge App** For Mobile & Tablet

Remove the headache of image capture with the EasyBadge app. Connect your app to the EasyBadge database using a unique code and records can be added or edited, photos captured and sent in seconds from anywhere in the world.