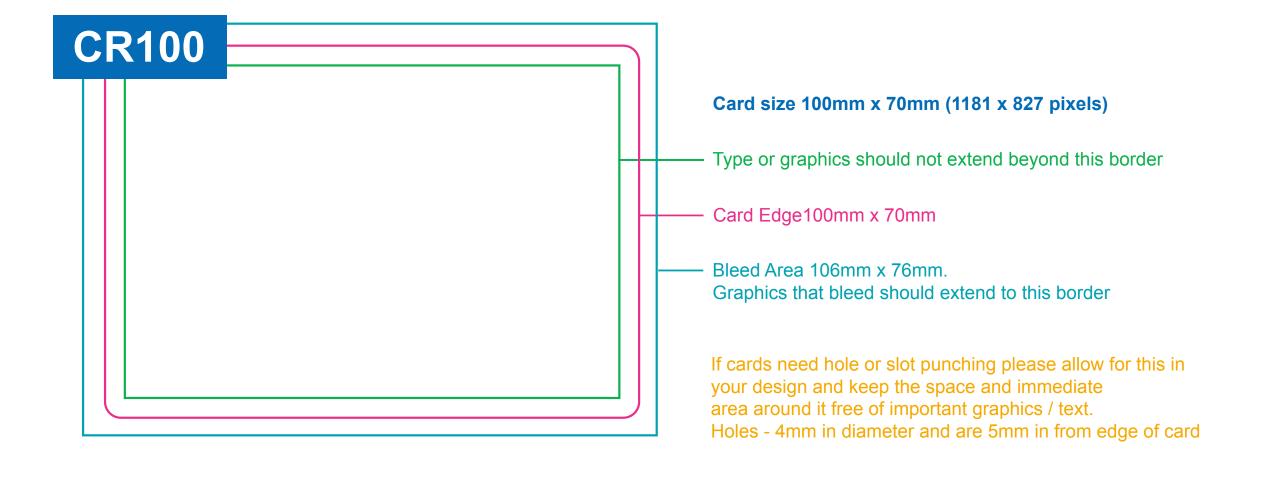

please allow for this in your design and keep the space and immediate

area around it free of graphics. 4mm holes 5mm from edge of card

Failure to follow the below guidelines and specifications from the first request to the customer may result in delays as artwork is rejected and sent back and forth.