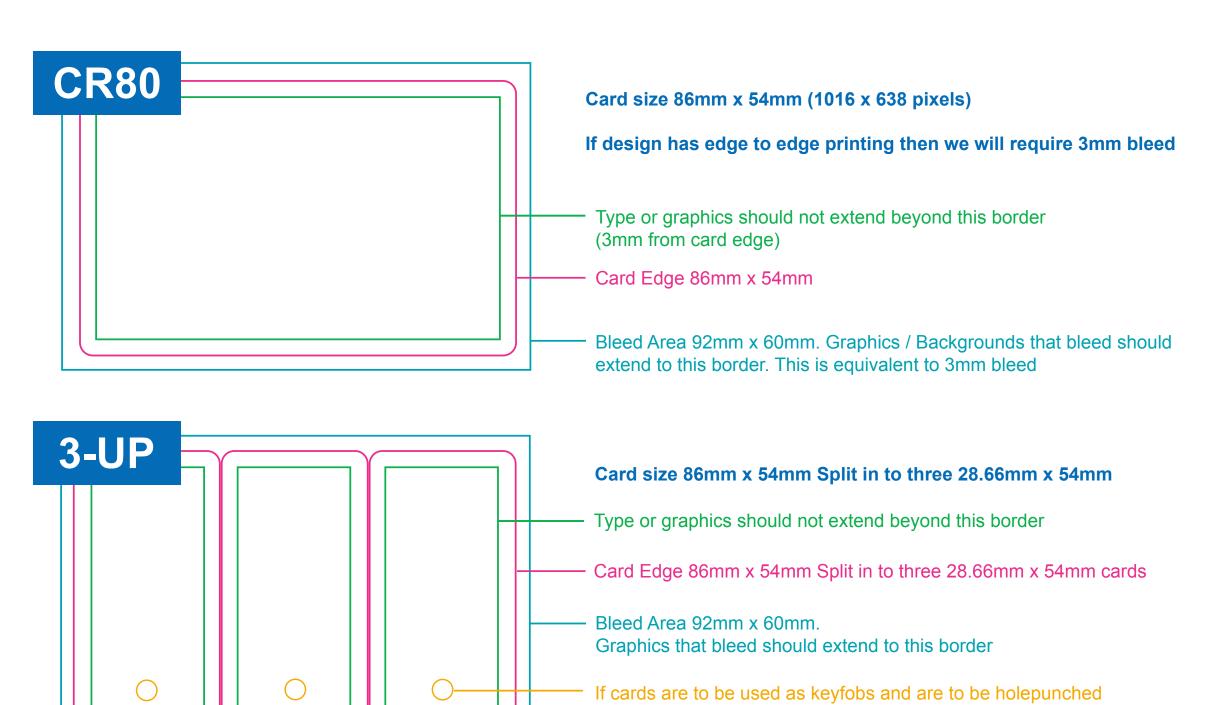

please allow for this in your design and keep the space and immediate

area around it free of graphics. 4mm holes 5mm from edge of card

Failure to follow the below guidelines and specifications from the first request to the customer may result in delays as artwork is rejected and sent back and forth.